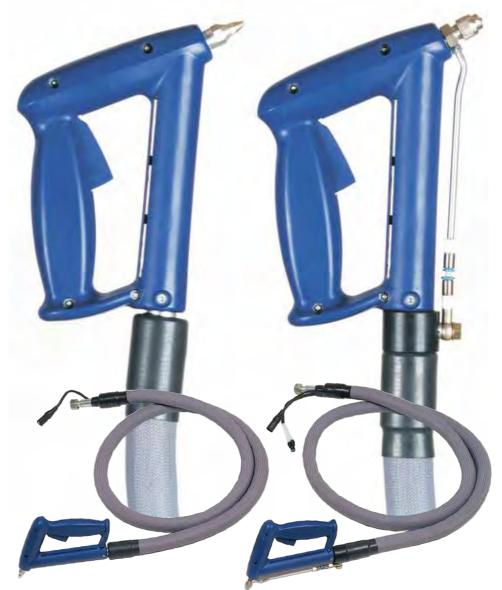

# HAND GUN- HOSE ASSEMBLIES

## HPD / DSH BEAD APPLICATION HPS/DSHS SPRAY APPLICATION

### HAND APPLICATOR FOR HOT MELT GLUE

lightweight handy flexible

Various application patterns are possible.

We reserve the right to alter specifications without notice.

**HS KLEBTEC** 

The hand guns are easy to operate, lightweight and swivel mounted, to a slim, flexible well insulated hose, which enables operators to reach awkward areas. They are designed for continuous use and operate at a safe voltage of 48 volts AC.

A variety of applicator nozzles are available to produce different

A variety of applicator nozzles are available to produce different applications such as bead or swirl spray patterns.