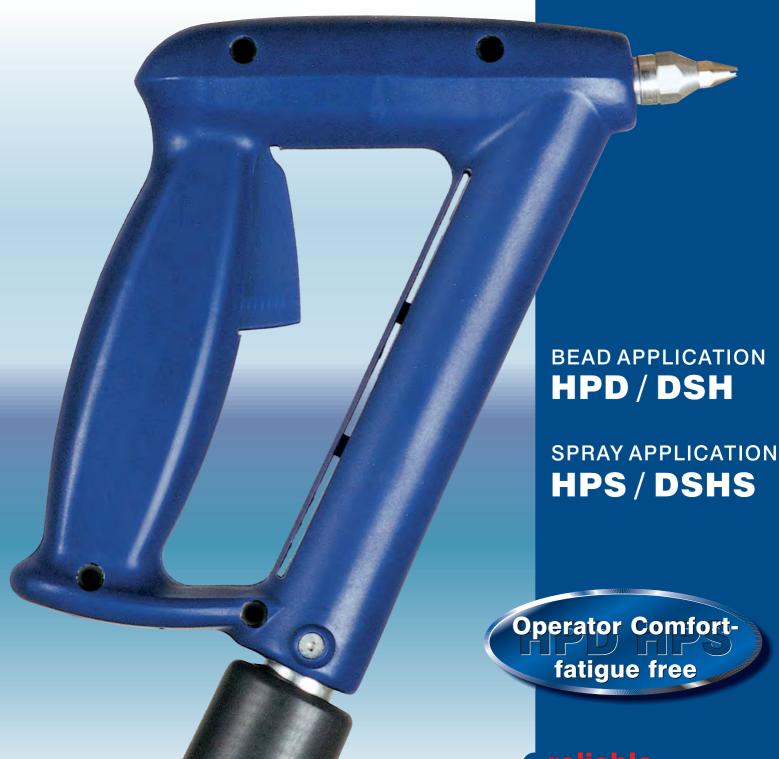

# Hand Gun-Hose Assembly

HAND - GUN

HAND APPLICATION FOR HOT MELT GLUE

reliable practical swivel gun head compact

# HAND GUN- HOSE ASSEMBLIES

## HPD / DSH BEAD APPLICATION HPS/DSHS SPRAY APPLICATION

#### Features of the gun/hose-assembly

Lightweight and flexible hose

Safe and easy connections

Interchangeable components suit all models

High grade thermocoupie

Durable, lightweight gun (400 grams)

"Pump on Demand" gun trigger

Light trigger action for continuous gluing

360 degree swivel attachment

Well insulated handle

Various nozzles available